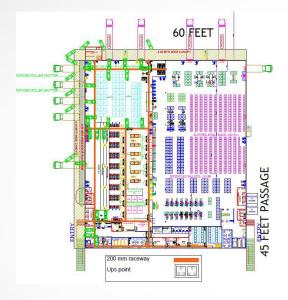

#### Siliguri Project

Drafting of Layout for Cameras
Created Blocks for Bullet Cameras, Fire safety
Blocks for Dome camera
Laying of Cable tray using AutoCAD
Placement of cameras keeping in mind their FOV
Placement of Sprinklers, Speakers, and much more

# PROJECTS - Civil/GIS/ARCHITECUTRE

| Block | Layer          | No. |
|-------|----------------|-----|
|       | Bullet Camera  | 33  |
| =     | Dome camera    | 38  |
|       | Cable tray     |     |
|       | Floormount 24U | 01  |
|       | Wallmount      | 03  |