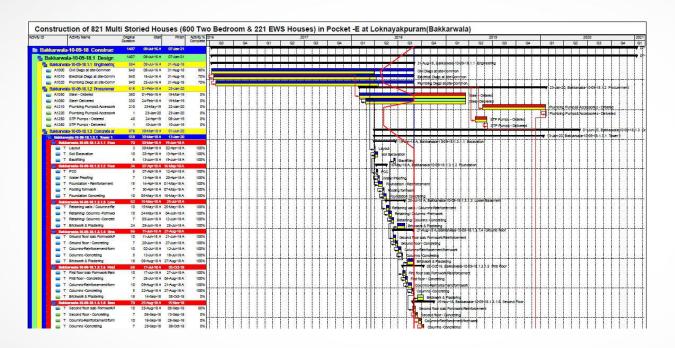

#### **Bakkarwala Project**

Project planning and scheduling of project Preparing the baseline schedule by using Primavera P6 (17.12) software Tracking of the Project Progress Generating Reports

#### PROJECTS - Civil/GIS/ARCHITECUTRE

Bakkarwala Project using Primavera