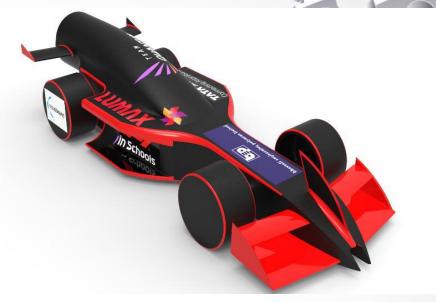

Reverse Engineering using NX in Indo Tooling Pvt. Ltd.

Car Design model created in SolidWorks for F1 Schools Competition

Connecting Rod using SolidWorks Simulation