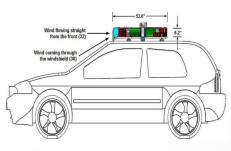

# # Research and Development- Wind Turbine

The primary application of the Tickoo Wind Turbine is in charging the batteries of an automobile when it is in motion. The batteries thus charged can be used to run the vehicle and its accessories.

This Turbine has numerous advantages over a conventional turbine. This has been made possible by designing the mechanisms that deflect the wind in the desired area of the turbine and over a larger angle. Also, the drag component of the wind force is drastically reduced and the design maximizes the utilization of the wind